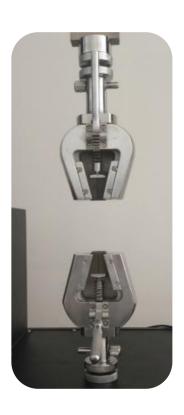

## **EQUIPMENT DETAILS**

Tensile clamp

Material:stainless steel

Open mouth:0-10mm