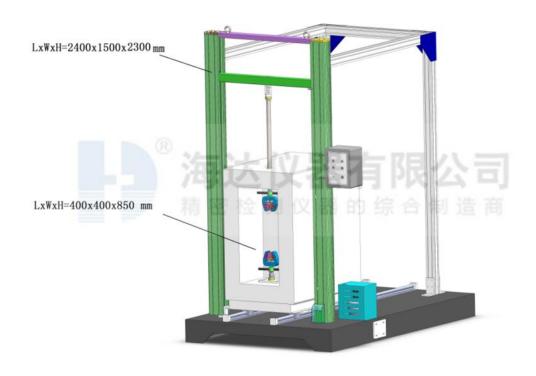

ment**

Caibai No.1 Industrial Zone, Daojiao Town, Dongguan City, Guangdong Province, China

Post Code: 523170 Ms Lisa Zhong

Tel: 86-769-89055588 Ext 845 Email:sales04@qc-test.cn

## **HD-B607-S High-Low Temperature Tensile Test Machine**

## **EQUIPMENT DETAILS**





Tensile clamp

Material:stainless steel

Open mouth:0-10mm

### **APPLICATIONS**

This machine is used to meet customer specified test requirements, which it can do tensile, tear test under specified temperature. This machine includes two parts: high & low temperature chamber and tensile tester



## **Haida International Equipment**

Caibai No.1 Industrial Zone, Daojiao Town, Dongguan City, Guangdong Province, China

Post Code: 523170 Ms Lisa Zhong

Tel: 86-769-89055588 Ext 845 Email:sales04@qc-test.cn

## **DRAWINGS**







#### **Haida International Equipment**

Caibai No.1 Industrial Zone, Daojiao Town, Dongguan City, Guangdong Province, China

Post Code: 523170 Ms Lisa Zhong

Tel: 86-769-89055588 Ext 845 Email:sales04@qc-test.cn

## **GENERL SPECIFICATIONS**

Power supply source:

Tensile part: single-phase, 230V, 50HZ Chamber part: three-phase,415V,50HZ

## **STANDARD FEATURES**

| Tensile Tester                 |                                                                                                             |
|--------------------------------|-------------------------------------------------------------------------------------------------------------|
| Load cell brand                | 500kg USA/Germany brand load cell for high accuracy