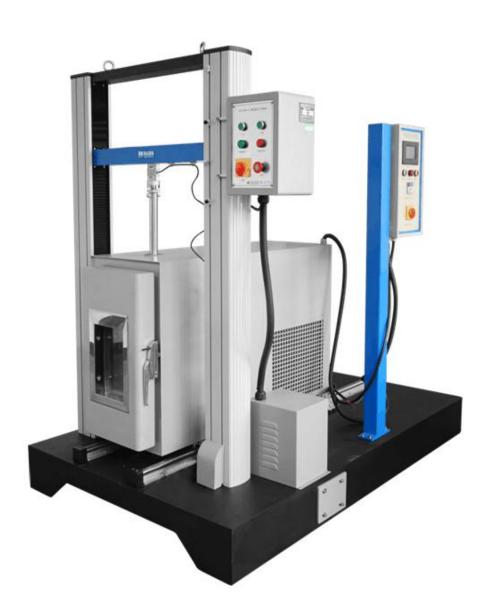

## **HD-B607-S High-Low Temperature Tensile Test Machine**

### **APPLICATIONS**

This machine is used to meet customer specified test requirements, which it can do tensile, tear test under specified temperature. This machine includes two parts: high & low temperature chamber and tensile tester