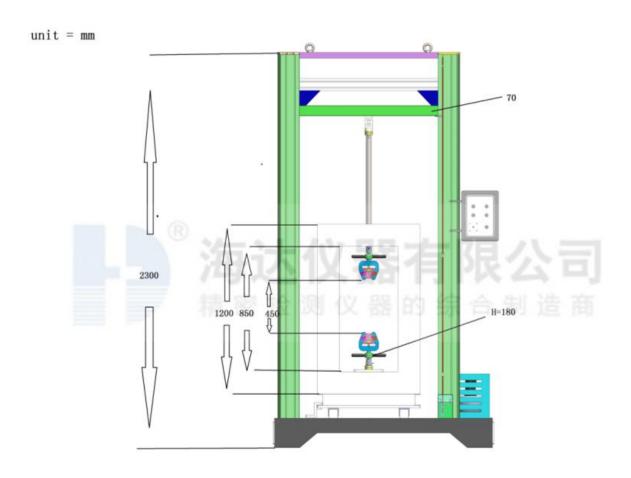

ipment**

Caibai No.1 Industrial Zone, Daojiao Town, Dongguan City, Guangdong Province, China

Post Code: 523170 Ms Lisa Zhong

Tel: 86-769-89055588 Ext 845 Email:sales04@qc-test.cn

## **HD-B607-S High-Low Temperature Tensile Test Machine**

## **EQUIPMENT DETAILS**





Tensile clamp

Material:stainless steel

Open mouth:0-10mm

### **APPLICATIONS**

This machine is used to meet customer specified test requirements, which it can do tensile, tear test under specified temperature. This machine includes two parts: high & low temperature chamber and tensile tester



## **Haida International Equipment**

Caibai No.1 Industrial Zone, Daojiao Town, Dongguan City, Guangdong Province, China

Post Code: 523170 Ms Lisa Zhong

Tel: 86-769-89055588 Ext 845 Email:sales04@qc-test.cn

## **DRAWINGS**







#### **Haida International Equipment**

Caibai No.1 Industrial Zone, Daojiao Town, Dongguan City, Guangdong Province, China

Post Code: 523170 Ms Lisa Zhong

Tel: 86-769-89055588 Ext 845 Email:sales04@qc-test.cn

## **GENERL SPECIFICATIONS**

Power supply source:

Tensile part: single-phase, 230V, 50HZ Chamber part: three-phase,415V,50HZ

## **STANDARD FEATURES**

| Tensile Tester                 |                                                                                                             |
|--------------------------------|-------------------------------------------------------------------------------------------------------------|
| Load cell brand                | 500kg USA/Germany brand load cell for high accuracy